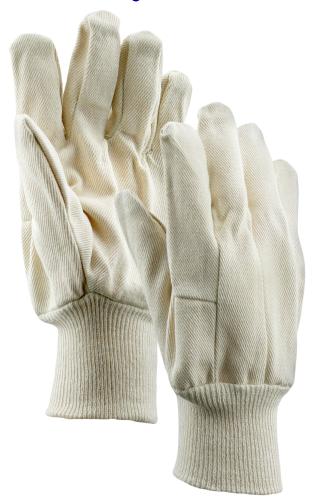

## 10 OZ. Cotton Single Palm Gloves

| SPECIFICATIONS |                   |
|----------------|-------------------|
| Color          | Natural           |
| Construction   | Cut and Sewn      |
| Cuff Type      | Knit Wrist        |
| Material       | Cotton            |
| Ply Count      | 1                 |
| Thumb Style    | Wing              |
| Weight         | 10 oz.            |
| Size           | Men's             |
| Packaging      | 25 Dozen per Case |

### **FEATURES**

- 10 oz. cotton fabric provides mechanical protection against minor cuts and abrasion.
- Wing thumb provides increased comfort.
- Knit wrist cuff holds the glove securely in place.